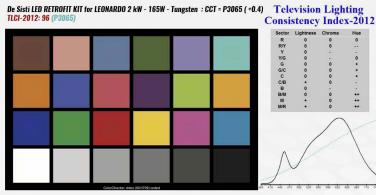

is managed by an internal thermal sensor and CPU, variable speed fan and heat sink to maintain the LED Array's constant temperature at a maximum of 65°C. The hydro dynamic bearing fan operates silently with a very low RPM.

Special Patented Optics for LED Technology.

Helix Screw driven focus mechanism which guides Teflon bushings supported LED ENGINE along 2 rods. This ensures smooth operation during focusing in any tilting position of the fixture. The Teflon bushings also provide a wiping action, which cleans the steel guide rails during focus.



# ED LEONARDO 2K

#### **PHOTOMETRICS**

#### **I** RETROFIT KIT FOR FLIFN



LUX AT ANY DISTANCE = Candle Power: [Distance(in m.)]<sup>2</sup>

EC. AT ANY DISTANCE = Candle Power: [Distance(in ft)]<sup>2</sup>



TLCI

#### **TUNGSTEN CCT**



#### **DAYLIGHT CCT**

De Sisti LED RETROFIT KIT for LEONARDO 2 kW - 165W - Daylight : CCT = D5850 (+1.2) Television Lighting TLCI-2012: 97 (058

**Consistency Index-2012** Chroma Hue