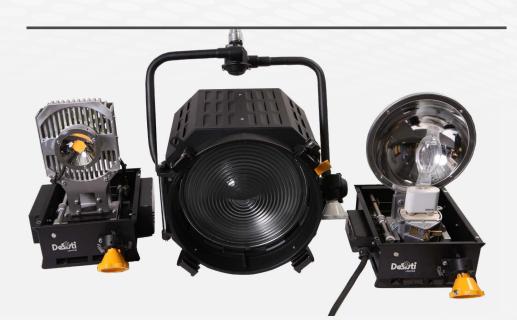

#### WHAT'S INSIDE

#### **FIXTURE ENGINE**

POWERCON IN & OUT PANEL CONNECTORS. XLR 5 Pin DMX IN & OUT PANEL CONNECTORS. 165W high power CRI>96 Built In Universal Power Supply 90-250V 50/60Hz DMX controlled.

#### CABLES

Mod. 5403.135 3 mt. (9.8 ft) detachable Blue POWERCON power cable with bare ends.

DMX cable is not included, to be ordered separately