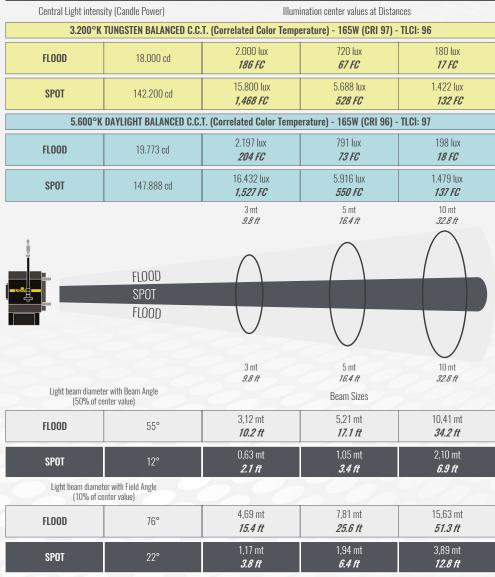

#### **PHOTOMETRICS**

#### **I** RETROFIT KIT FOR FLIFN

LUX AT ANY DISTANCE = Candle Power: [Distance(in m.)]<sup>2</sup>

EC. AT ANY DISTANCE = Candle Power: [Distance(in ft)]<sup>2</sup>

TLCI

The lighting Performances of the Tungsten Balanced CCT from medium to full flood match with those of a 2000W tungsten Fresnels, while the Daylight Balanced CCT convert your fixture in a LED Fresnel similar to a 700W HMI.