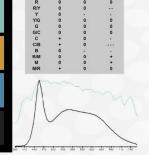

#### **DAYLIGHT CCT**

De Sisti LED RETROFIT KIT for LEONARDO 2 kW - 165W - Daylight : CCT = D5850 (+1.2) Television Lighting TLCI-2012: 97 (058

**Consistency Index-2012** Chroma Hue