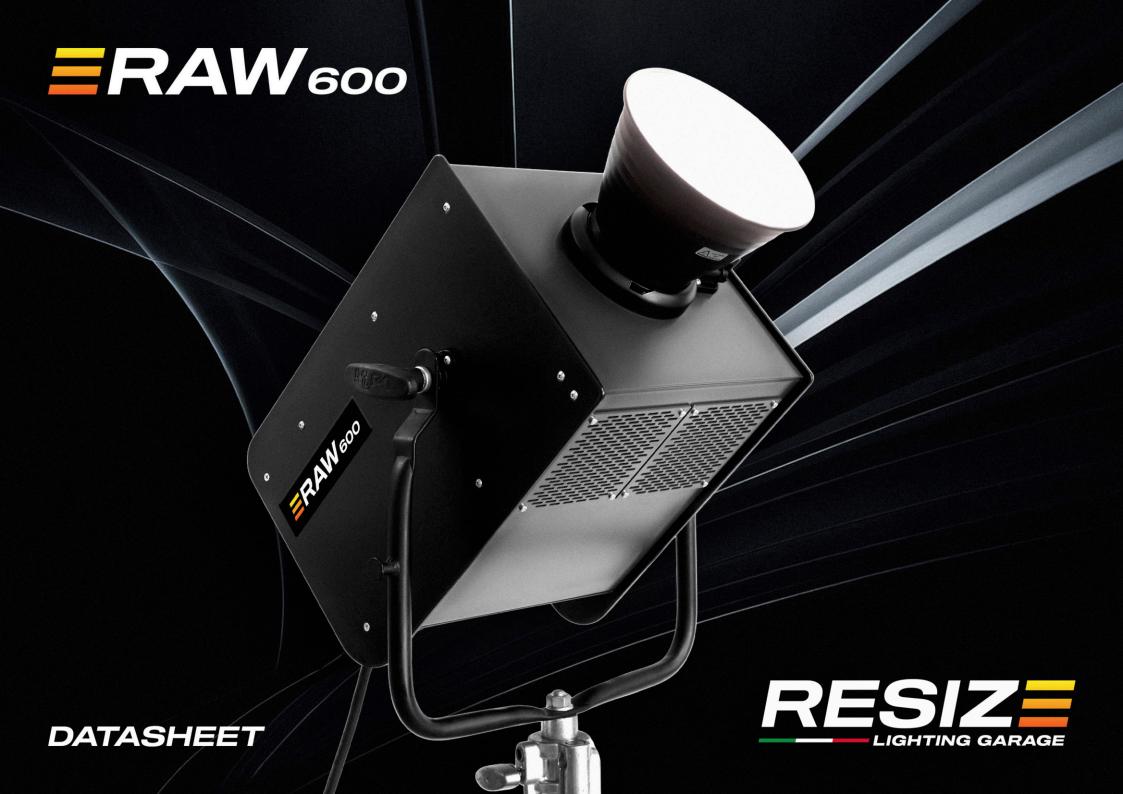

## **OVERVIEW**

The RESIZE RAW 600 series represents the pinnacle of precision-engineered lighting solutions, crafted for professional cinematographers, broadcasters, and high-end content creators. This open-face LED spotlight combines cutting-edge design, exceptional performance, and premium build quality to deliver a robust and reliable lighting system for the most demanding environments. At the heart of the RAW 600 series is a proprietary 600W High-Power LED array, meticulously designed in combination with the De Sisti research and develop team. To ensure optical excellence it is used in combination with the De Sisti's internationally patented optical system. The lighting output results in a superior beam control and exceptional color accuracy, with a Color Rendering Index (CRI) above 95.