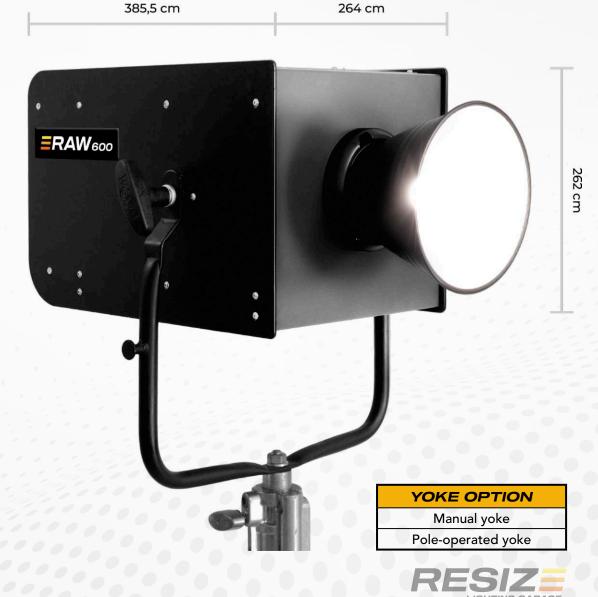

## **KEY BENEFITS**

- Exceptional Build Quality: Designed and manufactured with premium materials, ensuring long-term durability and consistent performance in any professional context.
- True Color Rendering: With a CRI > 95, colors appear accurate and natural both to the eye and through the camera lens.
- Ultra-lightweight & All-in-One: Just 9.5 kg including yoke and power supply. Easy to rig, transport, and position.
- Fast Delivery & Responsive Support: We pride ourselves on rapid response times and fast delivery, meeting customer needs with unmatched speed and flexibility.
- Versatile Modularity: Compatible with Bowens Mount accessories, enabling effortless modification of the light output to suit any shooting scenario.