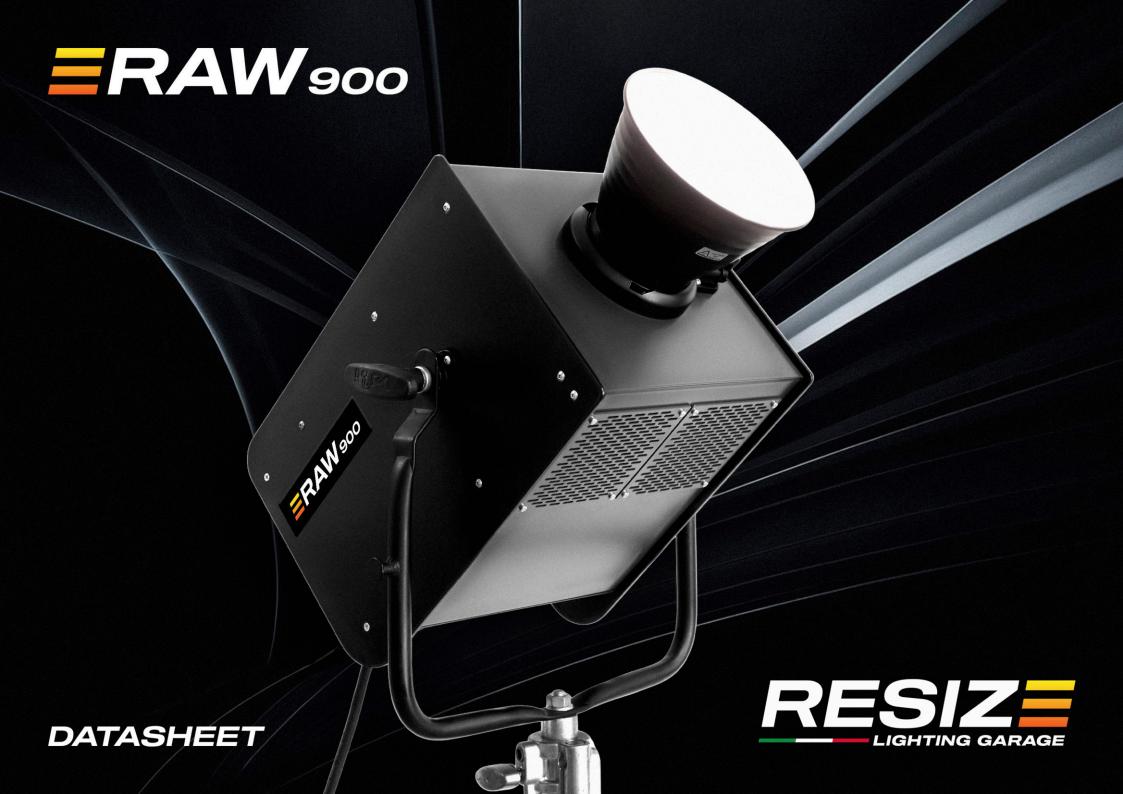

## =RAW900

#### **OVERVIEW**

The RESIZE RAW 900 series represents the pinnacle of precision-engineered lighting solutions, crafted for professional cinematographers, broadcasters, and high-end content creators. This open-face LED spotlight combines cutting-edge design, exceptional performance, and premium build quality to deliver a robust and reliable lighting system for the most demanding environments. At the heart of the RAW 900 series is a proprietary 900W High-Power LED array, meticulously designed in combination with the De Sisti research and develop team. To ensure optical excellence it is used in combination with the De Sisti's internationally patented optical system. The lighting output results in a superior beam control and exceptional color accuracy, with a Color Rendering Index (CRI) above 95.

### **KEY BENEFITS**

- Exceptional Build Quality: Designed and manufactured with premium materials, ensuring long-term durability and consistent performance in any professional context.
- True Color Rendering: With a CRI > 95, colors appear accurate and natural both to the eye and through the camera lens.
- Ultra-lightweight & All-in-One: Just 10.5 kg including yoke and power supply. Easy to rig, transport, and position.
- Fast Delivery & Responsive Support: We pride ourselves on rapid response times and fast delivery, meeting customer needs with unmatched speed and flexibility.
- Versatile Modularity: Compatible with Bowens Mount accessories, enabling effortless modification of the light output to suit any shooting scenario.