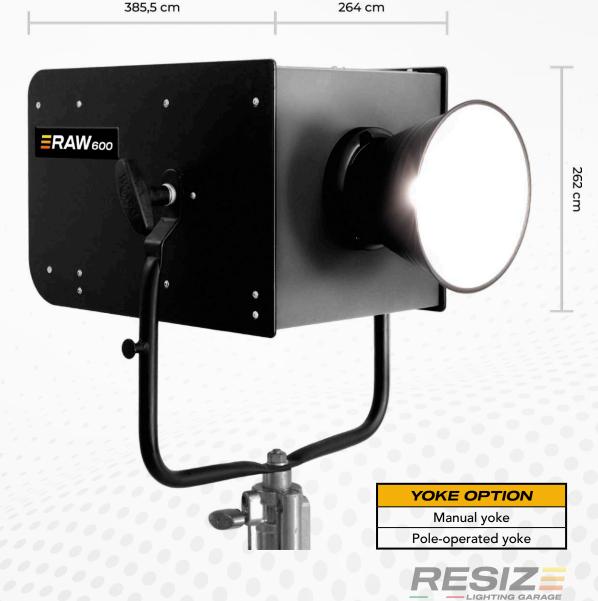

### **KEY BENEFITS**

- Exceptional Build Quality: Designed and manufactured with premium materials, ensuring long-term durability and consistent performance in any professional context.
- True Color Rendering: With a CRI > 95, colors appear accurate and natural both to the eye and through the camera lens.
- Ultra-lightweight & All-in-One: Just 10.5 kg including yoke and power supply. Easy to rig, transport, and position.
- Fast Delivery & Responsive Support: We pride ourselves on rapid response times and fast delivery, meeting customer needs with unmatched speed and flexibility.
- Versatile Modularity: Compatible with Bowens Mount accessories, enabling effortless modification of the light output to suit any shooting scenario.

# =RAW900

| FEATURE            | DETAILS                                                                                         |  |  |
|--------------------|-------------------------------------------------------------------------------------------------|--|--|
| Power Input        | PowerCON IN & OUT                                                                               |  |  |
| DMX Control        | XLR 5-pin IN & OUT, 16-bit resolution<br>Full DMX control from 0% to 100%<br>On-board available |  |  |
| Dimming curves     | Linear, Studio and Theatrical                                                                   |  |  |
| Light Source       | 900W LED, CRI > 95                                                                              |  |  |
| Power Supply       | Universal 90–250V AC - 50/60Hz                                                                  |  |  |
| Mounting System    | Standard Bowens Mount                                                                           |  |  |
| Thermal Management | Advanced passive and active hybrid cooling                                                      |  |  |